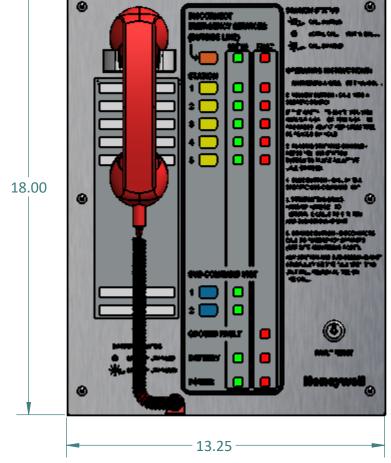

7

6

8

| MODEL(S):     |                                                                                                    |
|---------------|----------------------------------------------------------------------------------------------------|
| HON-AOR-5     | -R / HON-AOR-5-ETL-R                                                                               |
| DESCRIPTIC    | DN:                                                                                                |
| USE HON-AOR-1 | E COMMAND UNIT WITH 5-STATION CAPACITY.<br>F <b>R10-R</b> TO FLUSH MOUNT.<br>AINTED RED (RAL 3020) |

5



FRONT VIEW





5

4

## TOP VIEW

7



8

F

Е

D

С

-0.5" AND 0.75" CONDUIT KNOCKOUTS (2X)

6



2

1

Е

D

С



3

## REAR VIEW

4



| 1.0             | MARKETING RELEASE                                                                                                                                                                                                                                                                      |                                                         |              |               |          |                                                                            | 04/09/2024 | k            | K PATEL |          |  |
|-----------------|--------------------------------------------------------------------------------------------------------------