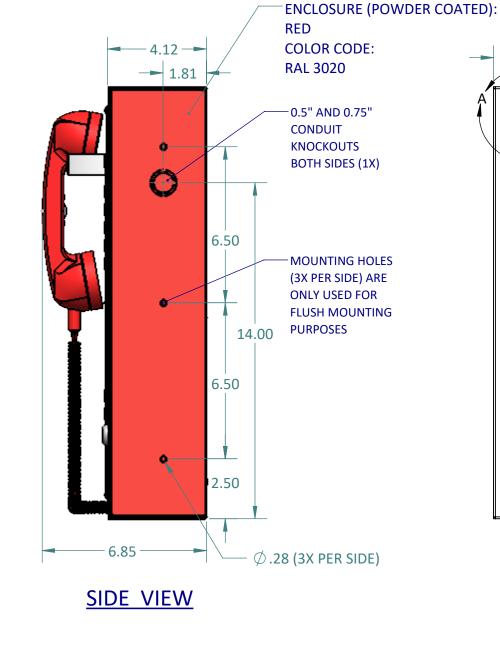

7

6

8

| MODEL(S):     |                                                                                                    |
|---------------|----------------------------------------------------------------------------------------------------|
| HON-AOR-5     | -R / HON-AOR-5-ETL-R                                                                               |
| DESCRIPTIC    | DN:                                                                                                |
| USE HON-AOR-1 | E COMMAND UNIT WITH 5-STATION CAPACITY.<br>F <b>R10-R</b> TO FLUSH MOUNT.<br>AINTED RED (RAL 3020) |

5



FRONT VIEW





5

4

## TOP VIEW

7



8

F

Е

D

С

-0.5" AND 0.75" CONDUIT KNOCKOUTS (2X)

6



2

1

Е

D

С



3

## REAR VIEW

4



| 1.0             | MARKETING RELEASE                                                                                                                                                                                                                                                                      |                                                         |              |               |          |                                                                            | 04/09/2024 | k            | K PATEL |          |  |
|-----------------|------------------------------------------------------------------------------------------------------------------------------