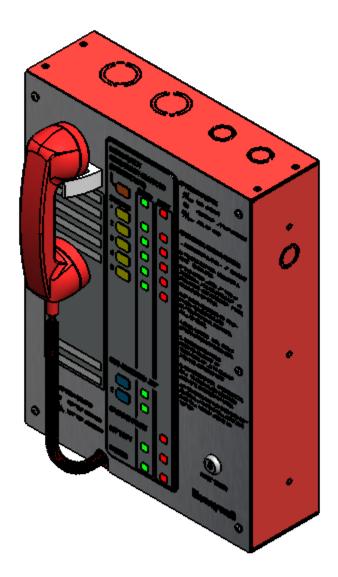

7

6

8

| MODEL(S):     |                                                                                                    |
|---------------|----------------------------------------------------------------------------------------------------|
| HON-AOR-5     | -R / HON-AOR-5-ETL-R                                                                               |
| DESCRIPTIC    | DN:                                                                                                |
| USE HON-AOR-1 | E COMMAND UNIT WITH 5-STATION CAPACITY.<br>F <b>R10-R</b> TO FLUSH MOUNT.<br>AINTED RED (RAL 3020) |