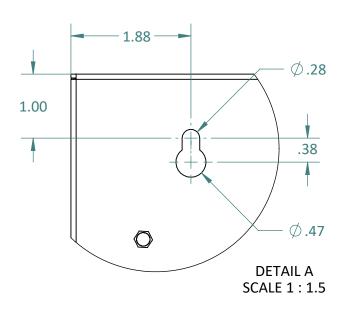

7

6

8

| MODEL(S):     |                                                                                                    |
|---------------|----------------------------------------------------------------------------------------------------|
| HON-AOR-5     | -R / HON-AOR-5-ETL-R                                                                               |
| DESCRIPTIC    | DN:                                                                                                |
| USE HON-AOR-1 | E COMMAND UNIT WITH 5-STATION CAPACITY.<br>F <b>R10-R</b> TO FLUSH MOUNT.<br>AINTED RED (RAL 3020) |

5



FRONT VIEW





5

4

## TOP VIEW

7



8

F

Е

D

С

-0.5" AND 0.75" CONDUIT KNOCKOUTS (2X)

6



2

1

Е

D

С



3

## REAR VIEW

4



| 1.0             | MARKETING RELEASE                                                                                                                                                                                                                                                                      |                                                         |              |               |          |                                                                            | 04/09/2024 | k            | K PATEL |          |  |
|-----------------|------------------------------------------------------------------------------------------------------------------------------------------------------------------------------------------------------------------