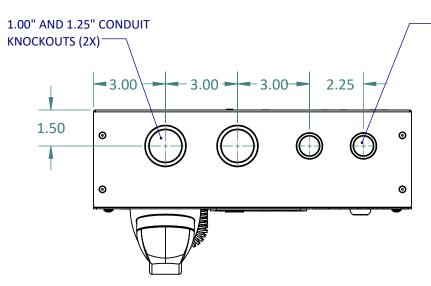

7

6

8

| MODEL(S):     |                                                                                                    |
|---------------|----------------------------------------------------------------------------------------------------|
| HON-AOR-5     | -R / HON-AOR-5-ETL-R                                                                               |
| DESCRIPTIC    | DN:                                                                                                |
| USE HON-AOR-1 | E COMMAND UNIT WITH 5-STATION CAPACITY.<br>F <b>R10-R</b> TO FLUSH MOUNT.<br>AINTED RED (RAL 3020) |

5



FRONT VIEW





5

4

## TOP VIEW

7



8

F

Е

D

С

-0.5" AND 0.75" CONDUIT KNOCKOUTS (2X)

6



2

1

Е

D

С



3

## REAR VIEW

4



| 1.0             | MARKETING RELEASE                                                                                                                                                                                                                                                                      |                                                         |              |               |          |                                                                            | 04/09/2024 | k            | K PATEL |          |  |
|-----------------|------------------------------------------------------------------------------------------------------------------------------------------------------