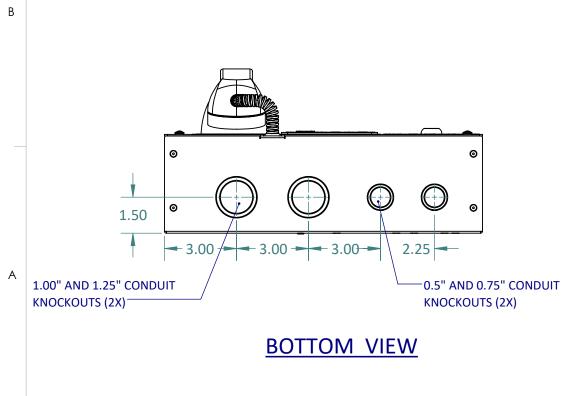

7

6

8

| MODEL(S):     |                                                                                                    |
|---------------|----------------------------------------------------------------------------------------------------|
| HON-AOR-5     | -R / HON-AOR-5-ETL-R                                                                               |
| DESCRIPTIC    | DN:                                                                                                |
| USE HON-AOR-1 | E COMMAND UNIT WITH 5-STATION CAPACITY.<br>F <b>R10-R</b> TO FLUSH MOUNT.<br>AINTED RED (RAL 3020) |

5



FRONT VIEW





5

4

## TOP VIEW

7



8

F

Е

D

С

-0.5" AND 0.75" CONDUIT KNOCKOUTS (2X)

6



2

1

Е

D

С



3

## REAR VIEW

4



| 1.0             | MARKETING RELEASE