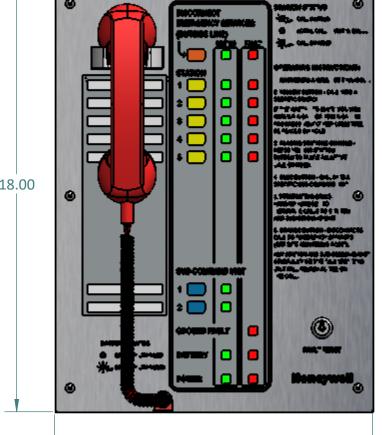

7

6

8

| MODEL(S):     |                                                                                                    |
|---------------|----------------------------------------------------------------------------------------------------|
| HON-AOR-5     | -R / HON-AOR-5-ETL-R                                                                               |
| DESCRIPTIC    | DN:                                                                                                |
| USE HON-AOR-1 | E COMMAND UNIT WITH 5-STATION CAPACITY.<br>F <b>R10-R</b> TO FLUSH MOUNT.<br>AINTED RED (RAL 3020) |

5



FRONT VIEW





5

4

## TOP VIEW

7



8

F

Е

D

С

-0.5" AND 0.75" CONDUIT KNOCKOUTS (2X)

6



2

1

Е

D

С



3

## REAR VIEW

4



| 1.0             | MARKETING RELEASE                                                                                                                                                                                                                                                                      |                                                         |              |               |          |                                                                            | 04/09/2024 | k            | K PATEL |          |  |
|-----------------|----------------------------------------------------------------------------------------------------------------------------