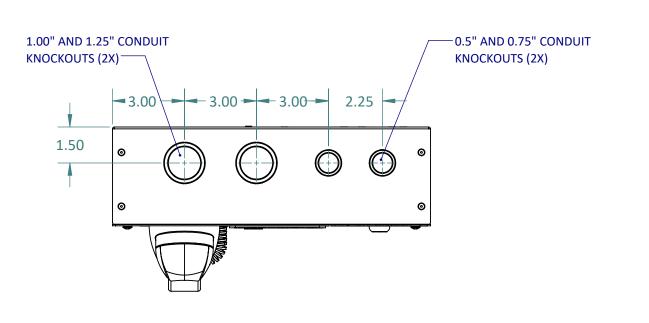

## **DESCRIPTION:**

AREA OF REFUGE COMMAND UNIT WITH 5-STATION CAPACITY. USE **HON-AOR-TR10** TO FLUSH MOUNT. **ENCLOSURE IS PAINTED BLACK (RAL 9005)** 

|  | 1.0                | 1.0 MARKETING RELEASE |                                      |       |         |                       |    |      | K PATEL     |
|--|--------------------|-----------------------|--------------------------------------|-------|---------|-----------------------|----|------|-------------|
|  | REV.               | DESCRIPTION           |                                      |       |         |                       |    | DATE | APPROVED    |
|  | REVISIONS          |                       |                                      |       |         |                       |    |      |             |
|  | SPECIFICATIONS ARE |                       | UNLESS OTHERWISE SPECIFIED:          |       | NAME    | 4/3/2024 <b>Honey</b> |    | _ ■■ |             |
|  |                    |                       | DIMENSIONS ARE IN INCHES TOLERANCES: | DRAWN | K PATEL |                       | HO | neyw | <b>e</b> II |