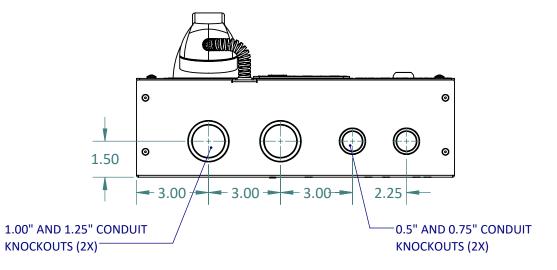

2

## **TOP VIEW**







3





**BOTTOM VIEW** 

7

MODEL(S):

HON-AOR-5 / HON- AOR-5-ETL

## **DESCRIPTION:**

AREA OF REFUGE COMMAND UNIT WITH 5-STATION CAPACITY. USE **HON-AOR-TR10** TO FLUSH MOUNT. **ENCLOSURE IS PAINTED BLACK (RAL 9005)** 

|  | 1.0                | 1.0 MARKETING RELEASE |                                      |       |         |                       |    |      | K PATEL     |
|--|--------------------|-----------------------|--------------------------------------|-------|---------|-----------------------|----|------|-------------|
|  | REV.               | DESCRIPTION           |                                      |       |         |                       |    | DATE | APPROVED    |
|  | REVISIONS          |                       |                                      |       |         |