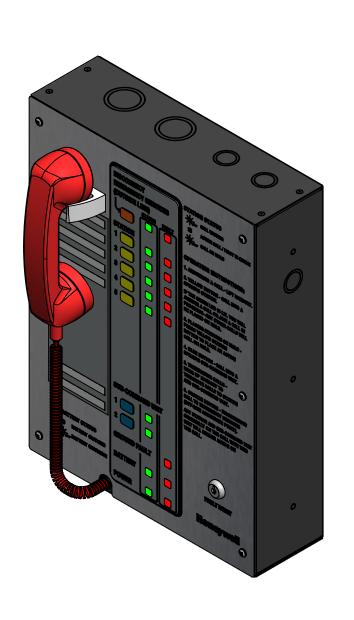

## **DESCRIPTION:**

AREA OF REFUGE COMMAND UNIT WITH 5-STATION CAPACITY. USE **HON-AOR-TR10** TO FLUSH MOUNT. **ENCLOSURE IS PAINTED BLACK (RAL 9005)** 

|  | 1.0                | 1.0 MARKETING RELEASE |                                      |       |         |                       |    |      | K PATEL     |
|--|--------------------|-----------------------|--------------------------------------|-------|---------|-----------------------|----|------|-------------|
|  | REV.               | DESCRIPTION           |                                      |       |         |                       |    | DATE | APPROVED    |
|  | REVISIONS          |                       |                                      |       |         |                       |    |      |             |
|  | SPECIFICATIONS ARE |                       | UNLESS OTHERWISE SPECIFIED:          |       | NAME    | 4/3/2024 <b>Honey</b> |    | _ ■■ |             |
|  |                    |                       | DIMENSIONS ARE IN INCHES TOLERANCES: | DRAWN | K PATEL |                       | HO | neyw | <b>e</b> II |