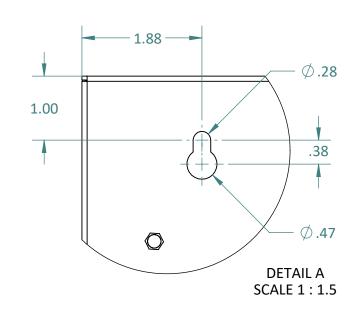

## **DESCRIPTION:**

AREA OF REFUGE COMMAND UNIT WITH 5-STATION CAPACITY. USE **HON-AOR-TR10** TO FLUSH MOUNT. **ENCLOSURE IS PAINTED BLACK (RAL 9005)** 

|  | 1.0                | 1.0 MARKETING RELEASE |                                      |       |         |                       |    |      | K PATEL     |
|--|--------------------|-----------------------|--------------------------------------|-------|---------|-----------------------|----|------|-------------|
|  | REV.               | DESCRIPTION           |                                      |       |         |                       |    | DATE | APPROVED    |
|  | REVISIONS          |                       |                                      |       |         |                       |    |      |             |
|  | SPECIFICATIONS ARE |                       | UNLESS OTHERWISE SPECIFIED:          |       | NAME    | 4/3/2024 <b>Honey</b> |    | _ ■■ |             |
|  |                    |                       | DIMENSIONS ARE IN INCHES TOLERANCES: | DRAWN | K PATEL |                       | HO | neyw | <b>e</b> II |