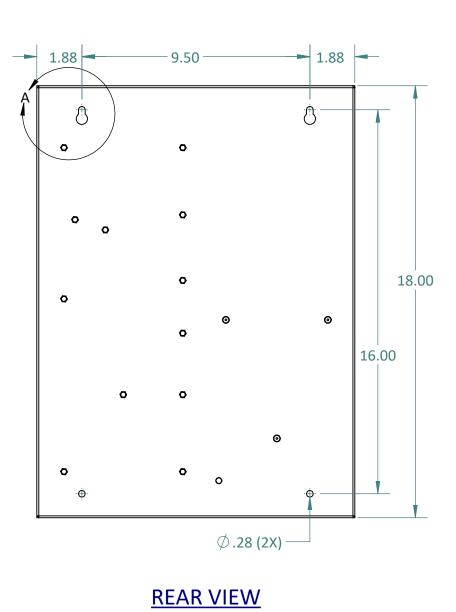

2

## **TOP VIEW**







3





**BOTTOM VIEW** 

7

MODEL(S):

HON-AOR-5 / HON- AOR-5-ETL

## **DESCRIPTION:**

AREA OF REFUGE COMMAND UNIT WITH 5-STATION CAPACITY. USE **HON-AOR-TR10** TO FLUSH MOUNT. **ENCLOSURE IS PAINTED BLACK (RAL 9005)** 

|  | 1.0                | 1.0 MARKETING RELEASE |                                      |       |         |                       |    |      | K PATEL     |
|--|--------------------|-----------------------|--------------------------------------|-------|---------|-----------------------|----|------|-------------|
|  | REV.               | DESCRIPTION           |                                      |       |         |                       |    | DATE | APPROVED    |
|  | REVISIONS          |                       |                                      |       |