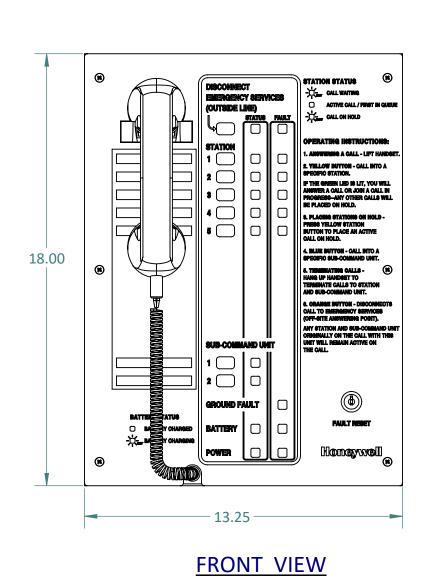

## **DESCRIPTION:**

AREA OF REFUGE COMMAND UNIT WITH 5-STATION CAPACITY. USE **HON-AOR-TR10** TO FLUSH MOUNT. **ENCLOSURE IS PAINTED BLACK (RAL 9005)** 

|  | 1.0                | 1.0 MARKETING RELEASE |                                      |       |         |                       |    |      | K PATEL     |
|--|--------------------|-----------------------|--------------------------------------|-------|---------|-----------------------|----|------|-------------|
|  | REV.               | DESCRIPTION           |                                      |       |         |                       |    | DATE | APPROVED    |
|  | REVISIONS          |                       |                                      |       |         |                       |    |      |             |
|  | SPECIFICATIONS ARE |                       | UNLESS OTHERWISE SPECIFIED:          |       | NAME    | 4/3/2024 <b>Honey</b> |    | _ ■■ |             |
|  |                    |                       | DIMENSIONS ARE IN INCHES TOLERANCES: | DRAWN | K PATEL |                       | HO | neyw | <b>e</b> II |