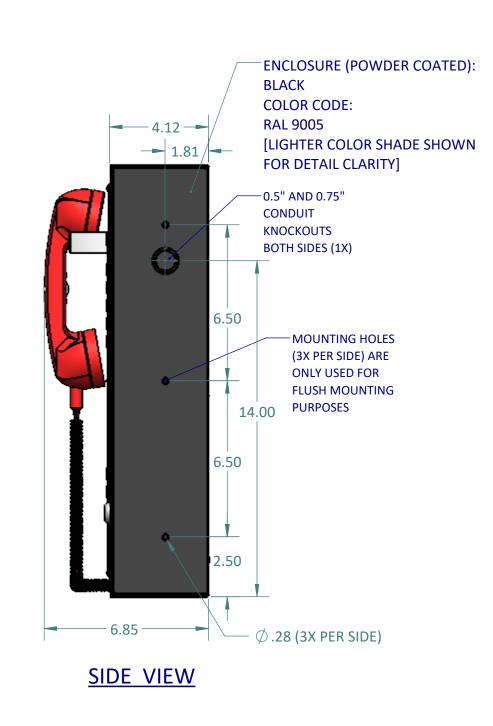

## **DESCRIPTION:**

AREA OF REFUGE COMMAND UNIT WITH 5-STATION CAPACITY. USE **HON-AOR-TR10** TO FLUSH MOUNT. **ENCLOSURE IS PAINTED BLACK (RAL 9005)** 

|  | 1.0                | 1.0 MARKETING RELEASE |                                      |       |         |                       |    |      | K PATEL     |
|--|--------------------|-----------------------|--------------------------------------|-------|---------|-----------------------|----|------|-------------|
|  | REV.               | DESCRIPTION           |                                      |       |         |                       |    | DATE | APPROVED    |
|  | REVISIONS          |                       |                                      |       |         |                       |    |      |             |
|  | SPECIFICATIONS ARE |                       | UNLESS OTHERWISE SPECIFIED:          |       | NAME    | 4/3/2024 <b>Honey</b> |    | _ ■■ |             |
|  |                    |                       | DIMENSIONS ARE IN INCHES TOLERANCES: | DRAWN | K PATEL |                       | HO | neyw | <b>e</b> II |